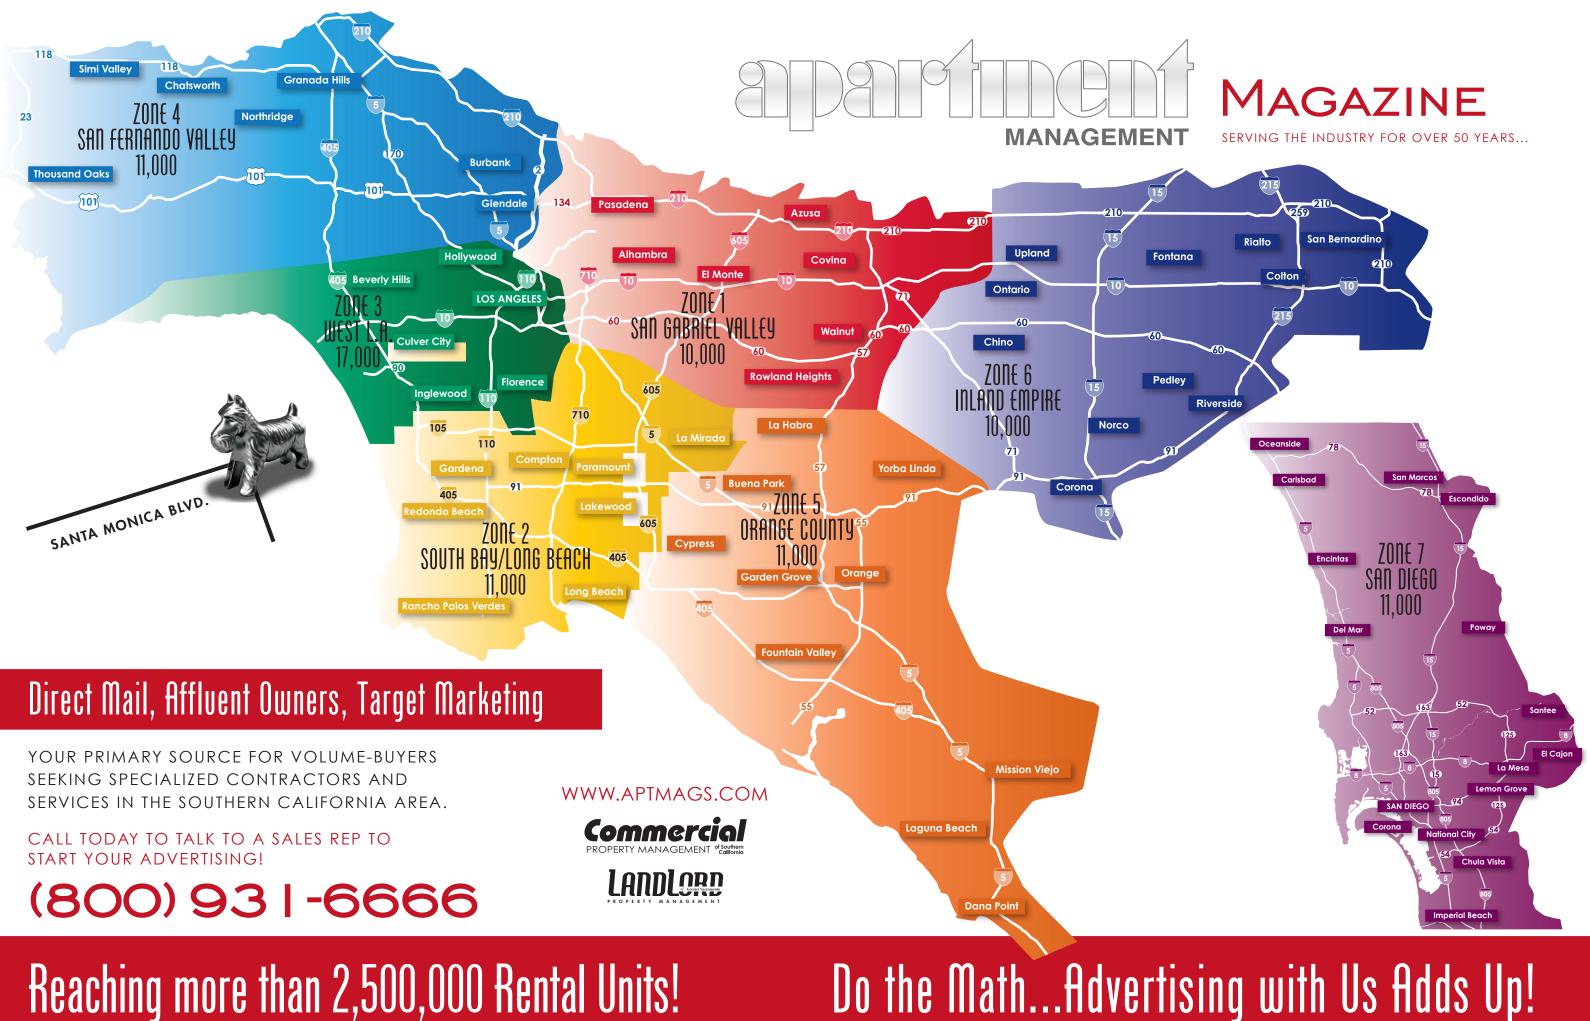

## MAGAZINE ADVERTISING GUIDE

**GENERAL INFORMATION, RATES & ZONE INDEX** 

LOS ANGELES COUNTY ORANGE COUNTY INLAND EMPIRE SAN DIEGO COUNTY

MANAGEMENT

#### Pricing

| ZONE 1 SAN GABRIEL VALLEY |                                 |                                 | ZONE 6 INLAND EMPIRE |                                 |                                 |  |
|---------------------------|---------------------------------|---------------------------------|----------------------|---------------------------------|---------------------------------|--|
|                           | 1x                              |                                 | Зx                   | 6x                              | 12x                             |  |
| Front Cover*              | <sup>\$</sup> 695 <sup>00</sup> |                                 |                      |                                 |                                 |  |
| Full Page                 | \$645 <sup>00</sup>             | \$560 <sup>00</sup>             |                      | \$485 <sup>00</sup>             | \$395 <sup>00</sup>             |  |
| Two Thirds                | \$545 <sup>00</sup>             | \$491 <sup>00</sup>             |                      | \$417 <sup>00</sup>             | \$369 <sup>00</sup>             |  |
| One Half                  | \$448 <sup>00</sup>             | \$40300                         |                      | \$33600                         | <sup>\$</sup> 275 <sup>00</sup> |  |
| One Third                 | \$363 <sup>00</sup>             | \$298 <sup>00</sup>             |                      | \$275 <sup>00</sup>             | \$225 <sup>00</sup>             |  |
| One Quarter               | \$282 <sup>00</sup>             | <sup>\$</sup> 222 <sup>00</sup> |                      | \$198 <sup>00</sup>             | \$150 <sup>00</sup>             |  |
| One Sixth                 | \$213 <sup>00</sup>             | \$150 <sup>00</sup>             |                      | \$133 <sup>00</sup>             | \$125 <sup>00</sup>             |  |
| One Twelfth               | \$147 <sup>00</sup>             | \$111 <sup>00</sup>             |                      | \$ <b>98</b> 00                 | \$87 <sup>00</sup>              |  |
| Inside Front Cover        | \$818 <sup>00</sup>             | \$656 <sup>00</sup>             |                      | \$576 <sup>00</sup>             | \$475 <sup>00</sup>             |  |
| Inside Back Cover         | \$80000                         | \$625 <sup>00</sup>             |                      | \$550 <sup>00</sup>             | \$465 <sup>00</sup>             |  |
| Back Cover                | <b>\$900</b> 00                 | \$750 <sup>00</sup>             |                      | \$675 <sup>00</sup>             | \$575 <sup>00</sup>             |  |
| Center Spread             | \$1200 <sup>00</sup>            | \$1015 <sup>00</sup>            |                      | <sup>\$</sup> 925 <sup>00</sup> | \$815 <sup>00</sup>             |  |

| ZONE 2<br>SOUTH BAY/<br>LONG BEACH | ZONE 4<br>SAN FERNANDO<br>VALLEY |     | ZONE 5<br>ORANGE<br>COUNTY              |                      | ZONE 7<br>SAN DIEGO             |                     |
|------------------------------------|----------------------------------|-----|-----------------------------------------|----------------------|---------------------------------|---------------------|
|                                    | 1x                               |     | Зx                                      | 6x                   |                                 | 12x                 |
| Front Cover*                       | \$800 <sup>00</sup>              |     |                                         |                      |                                 |                     |
| Full Page                          | <sup>\$</sup> 673 <sup>00</sup>  |     | \$580 <sup>00</sup>                     | \$505 <sup>00</sup>  |                                 | \$460 <sup>00</sup> |
| Two Thirds                         | <sup>\$</sup> 567 <sup>00</sup>  |     | \$510 <sup>00</sup>                     | \$434 <sup>00</sup>  |                                 | \$383 <sup>00</sup> |
| One Half                           | \$470 <sup>00</sup>              |     | \$420 <sup>00</sup>                     | \$34900              |                                 | \$32500             |
| One Third                          | \$371 <sup>00</sup>              |     | \$30700                                 | \$290 <sup>00</sup>  |                                 | \$255 <sup>00</sup> |
| One Quarter                        | <sup>\$</sup> 293 <sup>00</sup>  |     | \$230 <sup>00</sup>                     | \$205 <sup>00</sup>  |                                 | \$170 <sup>00</sup> |
| One Sixth                          | \$220 <sup>00</sup>              |     | \$16000                                 | \$14000              |                                 | \$13000             |
| One Twelfth                        | \$153 <sup>00</sup>              |     | \$117 <sup>00</sup> \$103 <sup>00</sup> |                      | <sup>\$</sup> 90 <sup>00</sup>  |                     |
| Inside Front Cover                 | \$852 <sup>00</sup>              |     | \$68400 \$60000                         |                      | \$50000                         |                     |
| Inside Back Cover                  | \$852 <sup>00</sup>              |     | \$684 <sup>00</sup> \$600 <sup>00</sup> |                      | \$50000                         |                     |
| Back Cover                         | <sup>\$</sup> 958 <sup>00</sup>  |     | \$780 <sup>00</sup> \$710 <sup>00</sup> |                      | <sup>\$</sup> 625 <sup>00</sup> |                     |
| Center Spread                      | \$1300 <sup>00</sup>             | \$1 | 111600                                  | \$1008 <sup>00</sup> |                                 | \$875 <sup>00</sup> |

| ZONE 3 WEST L.A.   |                                 |                                 |                                 |                                 |  |  |  |  |
|--------------------|---------------------------------|---------------------------------|---------------------------------|---------------------------------|--|--|--|--|
|                    | ١x                              | 3x 6x                           |                                 | 12x                             |  |  |  |  |
| Front Cover*       | \$975 <sup>00</sup>             |                                 |                                 |                                 |  |  |  |  |
| Full Page          | \$1019 <sup>00</sup>            | \$833 <sup>00</sup>             | \$749 <sup>00</sup>             | <sup>\$</sup> 674 <sup>00</sup> |  |  |  |  |
| Two Thirds         | \$916 <sup>00</sup>             | \$735 <sup>00</sup>             | \$660 <sup>00</sup>             | \$595 <sup>00</sup>             |  |  |  |  |
| One Half           | <sup>\$</sup> 665 <sup>00</sup> | \$554 <sup>00</sup>             | <sup>\$</sup> 499 <sup>00</sup> | <sup>\$</sup> 449 <sup>00</sup> |  |  |  |  |
| One Third          | <sup>\$</sup> 584 <sup>00</sup> | \$487 <sup>00</sup>             | \$438 <sup>00</sup>             | \$394 <sup>00</sup>             |  |  |  |  |
| One Quarter        | \$416 <sup>00</sup>             | \$349 <sup>00</sup>             | \$31500                         | \$282 <sup>00</sup>             |  |  |  |  |
| One Sixth          | <sup>\$</sup> 298 <sup>00</sup> | <sup>\$</sup> 249 <sup>00</sup> | \$225 <sup>00</sup>             | \$203 <sup>00</sup>             |  |  |  |  |
| One Twelfth        | \$217 <sup>00</sup>             | \$181 <sup>00</sup>             | \$166 <sup>00</sup>             | <sup>\$</sup> 149 <sup>00</sup> |  |  |  |  |
| Inside Front Cover | \$1105 <sup>00</sup>            | \$930 <sup>00</sup>             | \$83700                         | <sup>\$</sup> 754 <sup>00</sup> |  |  |  |  |
| Inside Back Cover  | \$1105 <sup>00</sup>            | \$930 <sup>00</sup>             | \$837 <sup>00</sup>             | <sup>\$</sup> 754 <sup>00</sup> |  |  |  |  |
| Back Cover         | \$1178 <sup>00</sup>            | \$1070 <sup>00</sup>            | <sup>\$</sup> 962 <sup>00</sup> | \$86600                         |  |  |  |  |
| Center Spread      | \$1870 <sup>00</sup>            | \$1559 <sup>00</sup>            | \$1403 <sup>00</sup>            | \$1263 <sup>00</sup>            |  |  |  |  |

CALL TODAY (800) 931-6666 TO TALK TO A SALES REP TO START YOUR ADVERTISING!

Pricing is per month per zone. Add 15% for color.

APARTMENT MANAGEMENT MAGAZINES 15502 GRAHAM ST. HUNTINGTON BEACH CA 92649 (714) 893-3971 FAX (714) 893-6484 WWW.APTMAGS.COM