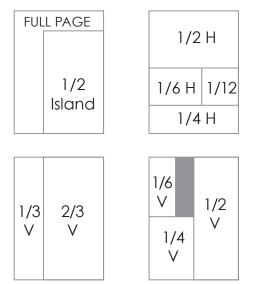

#### AD SIZES:

Ad sizing to fit all budgets. Ask your sales representative about FREE in-house ad design.

\* Cover subject to Apartment Management Magazine approval. Ask your sales representative for details

#### MECHANICAL REQUIREMENTS

Lithography (rotary off-set) Publication Size: 8-1/8" x 10-1/4" Size of Plate: Single Column Width 2-5/16" (14 picas) Double Column Width: 4-7/8" (29.5 picas) Depth of Columns: 10" (60 picas) Three Columns to a Page

#### AD SIZES:

Full Page: 7-1/2" x 10"(45 x 60 picas) Two-Thirds Page: 4-7/8" x 10" (29.5 x 60 picas) Half-Page Vertical: 3-5/8" x 10" (22 x 60 picas) Half-Page Horizontal: 7-1/2" x 4-13/16" (45 x 29 picas) One-Third Square: 4-7/8" x 4-13/16" (29.5 x 29 picas) One-Third Vertical: 2-5/16" x 10" (14 x 60 picas) One-Quarter Vertical 3-5/8" x 4-13/16" (22 x 29 picas) One-Quarter Horizontal: 7-1/2" x 2-5/16" (45 x 14 picas) One-Sixth Vertical: 2-5/16" x 4-13/16" (14 x 29 picas) One-Sixth Horizontal: 4-7/8" x 2-5/16" (29.5 x 14 picas) One-Twelfth: 2-5/16" x 2-5/16" (14 x 14 picas)