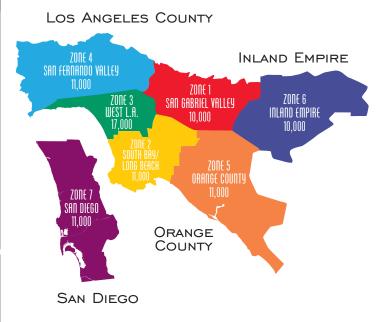

## MAGAZINE ADVERTISING GUIDE

**GENERAL INFORMATION, RATES & ZONE INDEX** 

LOS ANGELES COUNTY ORANGE COUNTY INLAND EMPIRE SAN DIEGO COUNTY

MANAGEMENT

#### Pricing

| ZONE 1 SAN GABRIEL VALLEY |                                 |                                 | ZONE 6 INLAND EMPIRE |                                 |                                 |  |
|---------------------------|---------------------------------|---------------------------------|----------------------|---------------------------------|---------------------------------|--|
|                           | 1x                              |                                 | Зx                   | 6x                              | 12x                             |  |
| Front Cover*              | <sup>\$</sup> 695 <sup>00</sup> |                                 |                      |                                 |                                 |  |
| Full Page                 | \$645 <sup>00</sup>             | \$560 <sup>00</sup>             |                      | \$485 <sup>00</sup>             | \$395 <sup>00</sup>             |  |
| Two Thirds                | \$545 <sup>00</sup>             | \$491 <sup>00</sup>             |                      | \$417 <sup>00</sup>             | \$369 <sup>00</sup>             |  |
| One Half                  | \$448 <sup>00</sup>             | \$40300                         |                      | \$33600                         | <sup>\$</sup> 275 <sup>00</sup> |  |
| One Third                 | \$363 <sup>00</sup>             | \$298 <sup>00</sup>             |                      | \$275 <sup>00</sup>             | \$225 <sup>00</sup>             |  |
| One Quarter               | \$282 <sup>00</sup>             | <sup>\$</sup> 222 <sup>00</sup> |                      | \$198 <sup>00</sup>             | \$150 <sup>00</sup>             |  |
| One Sixth                 | \$213 <sup>00</sup>             | \$150 <sup>00</sup>             |                      | \$133 <sup>00</sup>             | \$125 <sup>00</sup>             |  |
| One Twelfth               | \$147 <sup>00</sup>             | \$111 <sup>00</sup>             |                      | \$ <b>98</b> 00                 | \$87 <sup>00</sup>              |  |
| Inside Front Cover        | \$818 <sup>00</sup>             | \$656 <sup>00</sup>             |                      | \$576 <sup>00</sup>             | \$475 <sup>00</sup>             |  |
| Inside Back Cover         | \$80000                         | \$625 <sup>00</sup>             |                      | \$550 <sup>00</sup>             | \$465 <sup>00</sup>             |  |
| Back Cover                | <b>\$900</b> 00                 | \$750 <sup>00</sup>             |                      | \$675 <sup>00</sup>             | \$575 <sup>00</sup>             |  |
| Center Spread             | \$1200 <sup>00</sup>            | \$1015 <sup>00</sup>            |                      | <sup>\$</sup> 925 <sup>00</sup> | \$815 <sup>00</sup>             |  |

| ZONE 2<br>SOUTH BAY/<br>LONG BEACH | ZONE 4<br>SAN FERNANDO<br>VALLEY |     | ZONE 5<br>ORANGE<br>COUNTY              |                      | ZONE 7<br>SAN DIEGO             |                     |
|------------------------------------|----------------------------------|-----|-----------------------------------------|----------------------|---------------------------------|---------------------|
|                                    | 1x                               |     | Зx                                      | 6x                   |                                 | 12x                 |
| Front Cover*                       | \$800 <sup>00</sup>              |     |                                         |                      |                                 |                     |
| Full Page                          | <sup>\$</sup> 673 <sup>00</sup>  |     | \$580 <sup>00</sup>                     | \$505 <sup>00</sup>  |                                 | \$460 <sup>00</sup> |
| Two Thirds                         | <sup>\$</sup> 567 <sup>00</sup>  |     | \$510 <sup>00</sup>                     | \$434 <sup>00</sup>  |                                 | \$383 <sup>00</sup> |
| One Half                           | \$470 <sup>00</sup>              |     | \$420 <sup>00</sup>                     | \$34900              |                                 | \$32500             |
| One Third                          | \$371 <sup>00</sup>              |     | \$30700                                 | \$290 <sup>00</sup>  |                                 | \$255 <sup>00</sup> |
| One Quarter                        | <sup>\$</sup> 293 <sup>00</sup>  |     | \$230 <sup>00</sup>                     | \$205 <sup>00</sup>  |                                 | \$170 <sup>00</sup> |
| One Sixth                          | \$220 <sup>00</sup>              |     | \$16000                                 | \$14000              |                                 | \$13000             |
| One Twelfth                        | \$153 <sup>00</sup>              |     | \$117 <sup>00</sup> \$103 <sup>00</sup> |                      | <sup>\$</sup> 90 <sup>00</sup>  |                     |
| Inside Front Cover                 | \$852 <sup>00</sup>              |     | \$68400 \$60000                         |                      | \$50000                         |                     |
| Inside Back Cover                  | \$852 <sup>00</sup>              |     | \$684 <sup>00</sup> \$600 <sup>00</sup> |                      | \$50000                         |                     |
| Back Cover                         | <sup>\$</sup> 958 <sup>00</sup>  |     | \$780 <sup>00</sup> \$710 <sup>00</sup> |                      | <sup>\$</sup> 625 <sup>00</sup> |                     |
| Center Spread                      | \$1300 <sup>00</sup>             | \$1 | 111600                                  | \$1008 <sup>00</sup> |                                 | \$875 <sup>00</sup> |

| ZONE 3 WEST L.A.   |                                 |                                 |                                 |                                 |  |  |  |  |
|--------------------|---------------------------------|---------------------------------|---------------------------------|---------------------------------|--|--|--|--|
|                    | ١x                              | 3x 6x                           |                                 | 12x                             |  |  |  |  |
| Front Cover*       | \$975 <sup>00</sup>             |                                 |                                 |                                 |  |  |  |  |
| Full Page          | \$1019 <sup>00</sup>            | \$833 <sup>00</sup>             | \$749 <sup>00</sup>             | <sup>\$</sup> 674 <sup>00</sup> |  |  |  |  |
| Two Thirds         | \$916 <sup>00</sup>             | \$735 <sup>00</sup>             | \$660 <sup>00</sup>             | \$595 <sup>00</sup>             |  |  |  |  |
| One Half           | <sup>\$</sup> 665 <sup>00</sup> | \$554 <sup>00</sup>             | <sup>\$</sup> 499 <sup>00</sup> | <sup>\$</sup> 449 <sup>00</sup> |  |  |  |  |
| One Third          | <sup>\$</sup> 584 <sup>00</sup> | \$487 <sup>00</sup>             | \$438 <sup>00</sup>             | \$394 <sup>00</sup>             |  |  |  |  |
| One Quarter        | \$416 <sup>00</sup>             | \$349 <sup>00</sup>             | \$31500                         | \$282 <sup>00</sup>             |  |  |  |  |
| One Sixth          | <sup>\$</sup> 298 <sup>00</sup> | <sup>\$</sup> 249 <sup>00</sup> | \$225 <sup>00</sup>             | \$203 <sup>00</sup>             |  |  |  |  |
| One Twelfth        | \$217 <sup>00</sup>             | \$181 <sup>00</sup>             | \$166 <sup>00</sup>             | <sup>\$</sup> 149 <sup>00</sup> |  |  |  |  |
| Inside Front Cover | \$1105 <sup>00</sup>            | \$930 <sup>00</sup>             | \$83700                         | <sup>\$</sup> 754 <sup>00</sup> |  |  |  |  |
| Inside Back Cover  | \$1105 <sup>00</sup>            | \$930 <sup>00</sup>             | \$837 <sup>00</sup>             | <sup>\$</sup> 754 <sup>00</sup> |  |  |  |  |
| Back Cover         | \$1178 <sup>00</sup>            | \$1070 <sup>00</sup>            | <sup>\$</sup> 962 <sup>00</sup> | \$86600                         |  |  |  |  |
| Center Spread      | \$1870 <sup>00</sup>            | \$1559 <sup>00</sup>            | \$1403 <sup>00</sup>            | \$1263 <sup>00</sup>            |  |  |  |  |